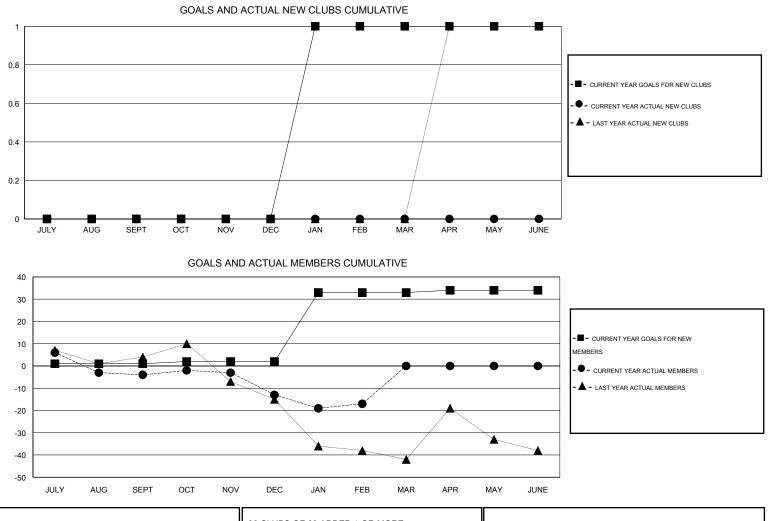

## District 25 F

Results as of: 2/28/2014

GMT CA 1

## GMT: GARY ANDERSON

## LOCATION INDIANA

| Clubs<br>RESULTS FOR 2013-2014 |   |   |   |   | Members<br>RESULTS FOR 2013-2014 |    |    |    |    |
|--------------------------------|---|---|---|---|----------------------------------|----|----|----|----|
|                                |   |   |   |   |                                  |    |    |    |    |
| JULY/AUG/SEPT                  | 0 | 0 | 0 | 0 | JULY/AUG/SEPT                    | 1  | 43 | 47 | -4 |
| OCT/NOV/DEC                    | 0 | 0 | 0 | 0 | OCT/NOV/DEC                      | 1  | 43 | 52 | -9 |
| JAN/FEB/MAR                    | 1 | 0 | 0 | 0 | JAN/FEB/MAR                      | 31 | 21 | 25 | -4 |
| APR/MAY/JUNE                   | 0 | 0 | 0 | 0 | APR/MAY/JUNE                     | 1  | 0  | 0  | 0  |

| DROPPED CLUBS: 0 | 36 CLUBS OF 63 ADDED 1 OR MORE | GENDER DISTRIBUTION   |                |  |
|------------------|--------------------------------|-----------------------|----------------|--|
|                  | NEW MEMBERS                    | MALE                  | 1,337 (76.44%) |  |
|                  |                                | FEMALE                | 412 (23.56%)   |  |
| DROPPED MEMBERS  |                                |                       |                |  |
| DECEASED 18      | CLICK HERE FOR HEALTH          |                       |                |  |
| CLUB CANCELLED 0 | ASSESSMENT DATA                | FAMILY UNIT MEMBERS   | 305<br>151     |  |
| OTHER 106        |                                | HEAD OF HOUSEHOLD     |                |  |
| TOTAL 124        |                                | NON-HEAD OF HOUSEHOLD | 154            |  |